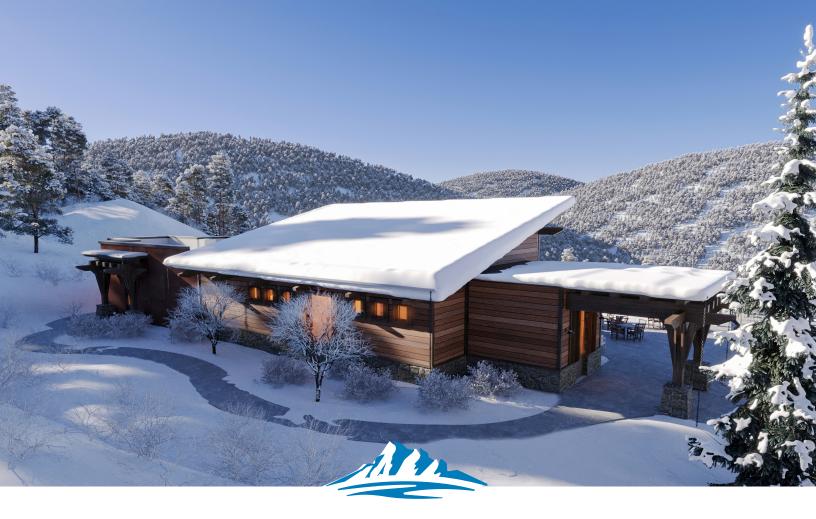

## HOT CREEK CABIN

TALISKER CLUB

## Arriving Winter 2026... HOT CREEK CABIN

Located just off Bandana ski run between Red Cloud and Montage, this on-mountain gathering spot is intended to be a welcome respite during your ski day. Stop in to warm up, grab a snack, or relax with a glass of wine. Plenty of deck space and a firepit are part of the preliminary plans.