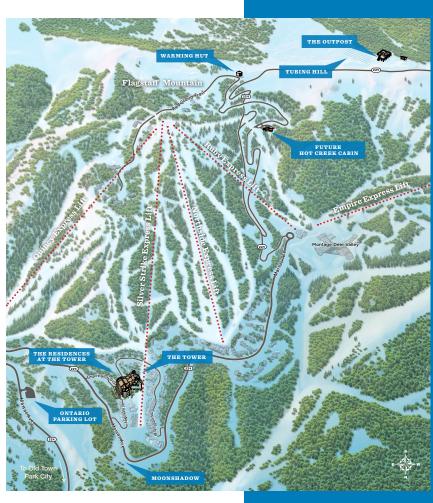

## Arriving Winter 2026... HOT CREEK CABIN

Located just off Bandana ski run between Red Cloud and Montage, this on-mountain gathering spot is intended to be a welcome respite during your ski day. Stop in to warm up, grab a snack, or relax with a glass of wine. Plenty of deck space and a firepit are part of the preliminary plans.