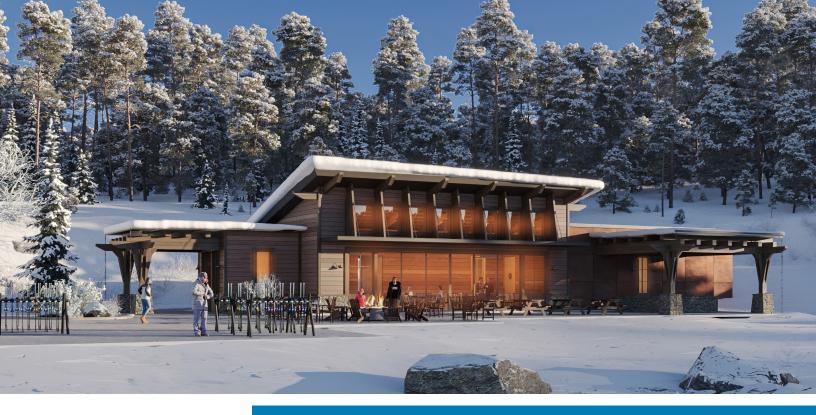

## HOT CREEK CABIN

TALISKER CLUB

## Arriving Winter 2026... HOT CREEK CABIN

Located just off Bandana ski run between Red Cloud and Montage, this on-mountain gathering spot is intended to be a welcome respite during your ski day. Stop in to warm up, grab a snack, or relax with a glass of wine. Plenty of deck space and a firepit are part of the preliminary plans.