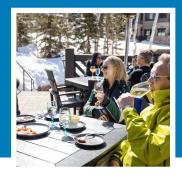

## Arriving Winter 2026... HOT CREEK CABIN

Located just off Bandana ski run between Red Cloud and Montage, this on-mountain gathering spot is intended to be a welcome respite during your ski day. Stop in to warm up, grab a snack, or relax with a glass of wine. Plenty of deck space and a firepit are part of the preliminary plans.